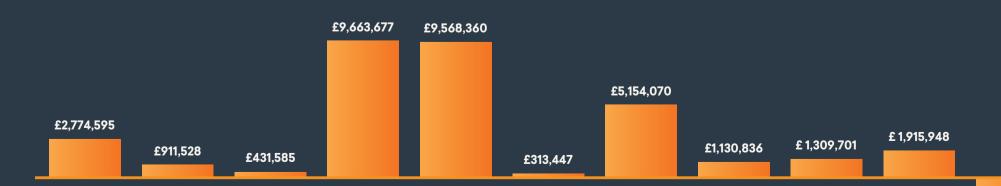

## **Indicators**

Physical & mental health

£28,757,206

Subjective wellbeing

£86,242,175

Individual development

£1,132,879

Social & comm. Dev.

£39,407,423