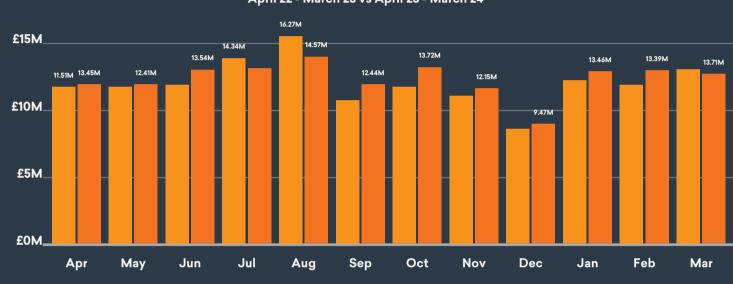

## **Total SV Per Month**

April 22 - March 23 vs April 23 - March 24

Month on month change (Mar 23 vs Mar 24) -3.29%