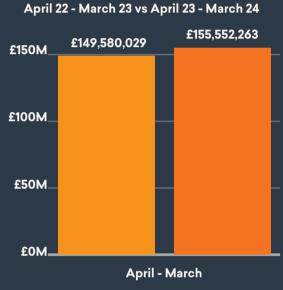

## Social value

total social value

£155,552,263

total sv participants

1,439,500

social value per person

£108

social value per site

£1,787,957

YOY (Apr 22 - Mar 23 vs Apr 23 - Mar 24) +3.99%